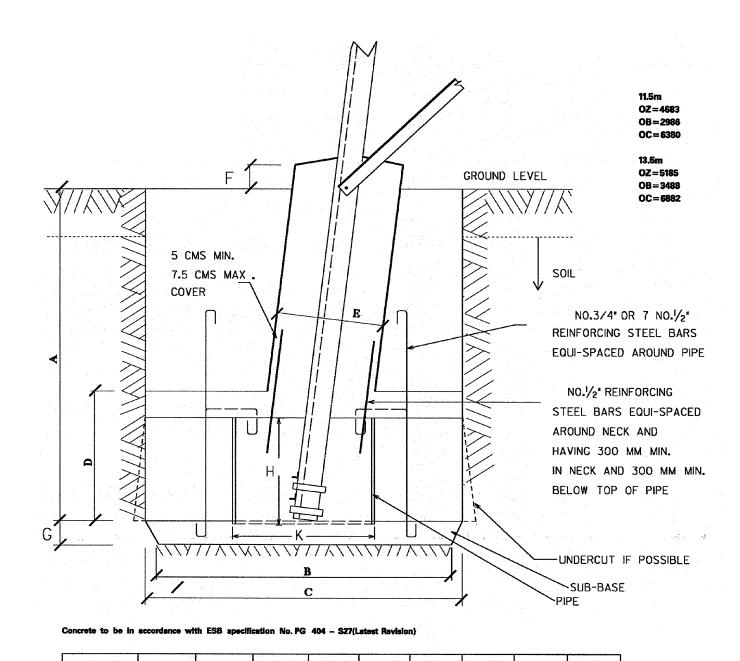

## Drawing title

Foundation details for Foundation type 'C' (Type 60)

K

PYRIGHT © ESB

RIGHTS RESERVED. NO PART OF THIS WORK MAY BE MODIFIED, REPRODUCED OR COPIED IN ANY FORM OR BY ANY MEANS
RAPHIC, ELECTRONIC OR MECHANICAL, INCLUDING PHOTOCOPYING, RECORDING, TAPING OR USED FOR ANY PURPOSE